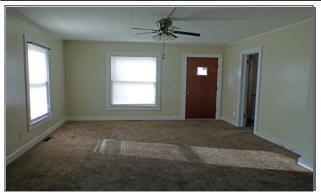

# Description

This Old Style home has a living room, kitchen, laundry room, two bedrooms, and one full bathroom on the main floor. There is one bedroom on the second floor. Has a tool shed out back.

## Images

Living Room/Dining room

Kitchen

Kitchen

Bedroom

Bedroom

Laundry Room

Bathroom