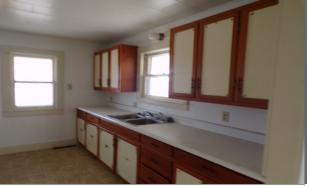

# Description

This Old Style home has a living room, kitchen, laundry room, two bedrooms, and one full bathroom on the main floor. There is one bedroom on the second floor. Has a tool shed out back.

## Images

Living Room/Dining room

Kitchen

Kitchen

Bedroom

Bedroom

Laundry Room

Bathroom