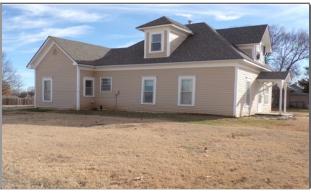

|
| Interior:       |                     |                                                                                           |
| Exterior:       |                     |                                                                                           |
| Roofing:        |                     |                                                                                           |

# Description

This Old Style home has a living room, kitchen, laundry room, two bedrooms, and one full bathroom on the main floor. There is one bedroom on the second floor. Has a tool shed out back.

## Images





Living Room/Dining room

Kitchen





Kitchen

Bedroom



Bedroom

Laundry Room





Bathroom

Upstairs hallway



Upstairs Bedroom

Back



Side View



Shed