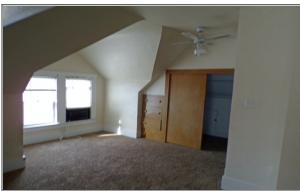

# Description

This Old Style home has a living room, kitchen, laundry room, two bedrooms, and one full bathroom on the main floor. There is one bedroom on the second floor. Has a tool shed out back.

Upstairs hallway

Upstairs Bedroom

Back

Side View

Shed