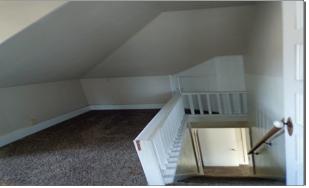

|                                                                                           |
| Interior:       |                     |                                                                                           |
| Exterior:       |                     |                                                                                           |
| Roofing:        |                     |                                                                                           |

# Description

This Old Style home has a living room, kitchen, laundry room, two bedrooms, and one full bathroom on the main floor. There is one bedroom on the second floor. Has a tool shed out back.

## Images





Living Room/Dining room

Kitchen





Kitchen

Bedroom



Bedroom

Laundry Room





Bathroom

Upstairs hallway



Upstairs Bedroom

Back



Side View



Shed