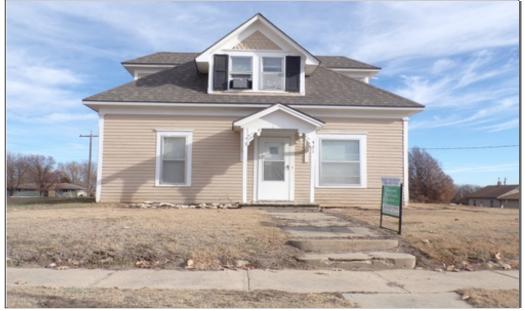

### For Sale 421 W. 4th St. Miltonvale KS 67466

#### Front

# **Property Details**

Features all new paint throughout, and a new roof. Has a new furnace and air conditioner also.

| Price:<br>Beds: | \$55,000.00<br>3.00 | Indoor Ammenities<br>• Newer Carpet<br>Heating Cooling<br>• Central Heat<br>• Central Air |
|-----------------|---------------------|-------------------------------------------------------------------------------------------|
| Baths:          | 1.00                |                                                                                           |
| Property Size:  | 1204 Sq. Ft.        |                                                                                           |
| Lot Size:       | 125' x 140'         |                                                                                           |
| Year Built:     | 1910                |                                                                                           |
| Style:          |                     |                                                                                           |
| Stories:        | 2                   |                                                                                           |
| garage:         |                     |                                                                                           |
| Interior:       |                     |                                                                                           |
| Exterior:       |                     |                                                                                           |
| Roofing:        |                     |                                                                                           |