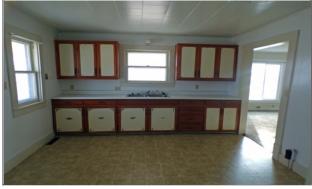

# Description

This Old Style home has a living room, kitchen, laundry room, two bedrooms, and one full bathroom on the main floor. There is one bedroom on the second floor. Has a tool shed out back.

## Images

Living Room/Dining room

Kitchen

Kitchen

Bedroom

Bedroom

Laundry Room

Bathroom