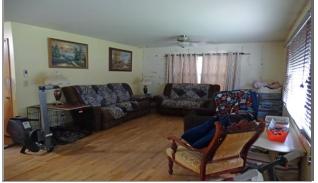

#### Indoor Ammenities

- Finished Basement
- Hardwood Floors

Heating Cooling

- Central Heat
- Central Air

# Description

Set in a very desirable neighborhood, this 1960 ranch house is a perfect family home. Four bedrooms and two baths with 2240 sq. ft. of living space on two levels make it ideal. The open plan living room and dining area has solid oak flooring. A kitchen with ample storage, two bedrooms and a full bath complete the main level. The full finished basement houses another two bedrooms, both with egress windows, and another bathroom (3/4 bath with shower). The basement also houses a family room, kitchenette, utility room, mechanical room and additional storage. A detached single car garage is oversized with work space at the rear and a carport at the front. The fenced back yard has alley access as well as additional parking. There are two garden sheds. This home is in a prime location close to walking trails, the city park, high school, college and the new hospital. It is in an established neighborhood with mature trees for shade.

## Images

Living Room

Dining Room

Living Room

Kitchen

Kitchen

Bedroom

Bedroom