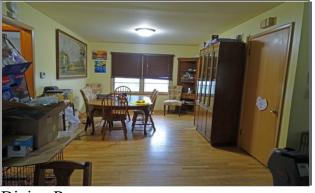

# Description

Set in a very desirable neighborhood, this 1960 ranch house is a perfect family home. Four bedrooms and two baths with 2240 sq. ft. of living space on two levels make it ideal. The open plan living room and dining area has solid oak flooring. A kitchen with ample storage, two bedrooms and a full bath complete the main level. The full finished basement houses another two bedrooms, both with egress windows, and another bathroom (3/4 bath with shower). The basement also houses a family room, kitchenette, utility room, mechanical room and additional storage. A detached single car garage is oversized with work space at the rear and a carport at the front. The fenced back yard has alley access as well as additional parking. There are two garden sheds. This home is in a prime location close to walking trails, the city park, high school, college and the new hospital. It is in an established neighborhood with mature trees for shade.

## Images

Living Room

Dining Room

Living Room

Kitchen

Kitchen

Bedroom

Bedroom