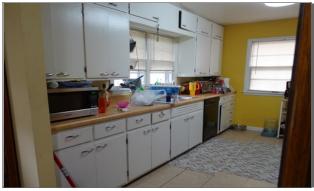

# Description

Set in a very desirable neighborhood, this 1960 ranch house is a perfect family home. Four bedrooms and two baths with 2240 sq. ft. of living space on two levels make it ideal. The open plan living room and dining area has solid oak flooring. A kitchen with ample storage, two bedrooms and a full bath complete the main level. The full finished basement houses another two bedrooms, both with egress windows, and another bathroom (3/4 bath with shower). The basement also houses a family room, kitchenette, utility room, mechanical room and additional storage. A detached single car garage is oversized with work space at the rear and a carport at the front. The fenced back yard has alley access as well as additional parking. There are two garden sheds. This home is in a prime location close to walking trails, the city park, high school, college and the new hospital. It is in an established neighborhood with mature trees for shade.

## Images

Living Room

Dining Room

Living Room

Kitchen

Kitchen

Bedroom

Bedroom