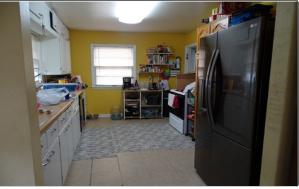

# Description

Set in a very desirable neighborhood, this 1960 ranch house is a perfect family home. Four bedrooms and two baths with 2240 sq. ft. of living space on two levels make it ideal. The open plan living room and dining area has solid oak flooring. A kitchen with ample storage, two bedrooms and a full bath complete the main level. The full finished basement houses another two bedrooms, both with egress windows, and another bathroom (3/4 bath with shower). The basement also houses a family room, kitchenette, utility room, mechanical room and additional storage. A detached single car garage is oversized with work space at the rear and a carport at the front. The fenced back yard has alley access as well as additional parking. There are two garden sheds. This home is in a prime location close to walking trails, the city park, high school, college and the new hospital. It is in an established neighborhood with mature trees for shade.

## Images

Living Room

Dining Room

Living Room

Kitchen

Kitchen

Bedroom

Bedroom