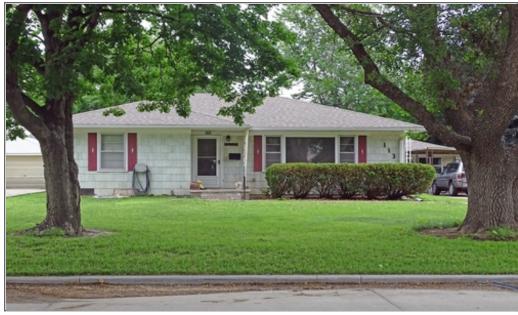

#### Front

# Description

Set in a very desirable neighborhood, this 1960 ranch house is a perfect family home. Four bedrooms and two baths with 2240 sq. ft. of living space on two levels make it ideal. The open plan living room and dining area has solid oak flooring. A kitchen with ample storage, two bedrooms and a full bath complete the main level. The full finished basement houses another two bedrooms, both with egress windows, and another bathroom (3/4 bath with shower). The basement also houses a family room, kitchenette, utility room, mechanical room and additional storage. A detached single car garage is oversized with work space at the rear and a carport at the front. The fenced back yard has alley access as well as additional parking. There are two garden sheds. This home is in a prime location close to walking trails, the city park, high school, college and the new hospital. It is in an established neighborhood with mature trees for shade.