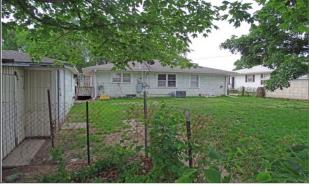

# Description

Set in a very desirable neighborhood, this 1960 ranch house is a perfect family home. Four bedrooms and two baths with 2240 sq. ft. of living space on two levels make it ideal. The open plan living room and dining area has solid oak flooring. A kitchen with ample storage, two bedrooms and a full bath complete the main level. The full finished basement houses another two bedrooms, both with egress windows, and another bathroom (3/4 bath with shower). The basement also houses a family room, kitchenette, utility room, mechanical room and additional storage. A detached single car garage is oversized with work space at the rear and a carport at the front. The fenced back yard has alley access as well as additional parking. There are two garden sheds. This home is in a prime location close to walking trails, the city park, high school, college and the new hospital. It is in an established neighborhood with mature trees for shade.

Bathroom

Garage

Back Yard