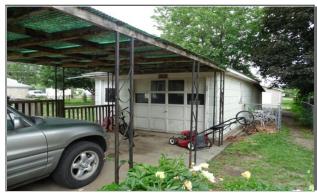

# Description

Set in a very desirable neighborhood, this 1960 ranch house is a perfect family home. Four bedrooms and two baths with 2240 sq. ft. of living space on two levels make it ideal. The open plan living room and dining area has solid oak flooring. A kitchen with ample storage, two bedrooms and a full bath complete the main level. The full finished basement houses another two bedrooms, both with egress windows, and another bathroom (3/4 bath with shower). The basement also houses a family room, kitchenette, utility room, mechanical room and additional storage. A detached single car garage is oversized with work space at the rear and a carport at the front. The fenced back yard has alley access as well as additional parking. There are two garden sheds. This home is in a prime location close to walking trails, the city park, high school, college and the new hospital. It is in an established neighborhood with mature trees for shade.

## Images

Living Room

Dining Room

Living Room

Kitchen

Kitchen

Bedroom

Bedroom