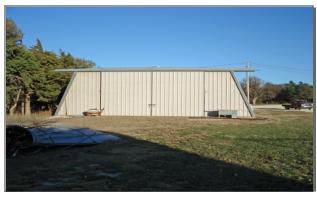

### Description

This is a beautiful well taken care of country property! Three bedroom, two bath, 2000 sq. ft. ranch style home built in 1972 located on 44 acres 8 miles South of Downs, Kansas on Hwy 181. This property also includes a large machine shed, bins, cattle pens with feed bunks, concrete silo, rural water with well surrounded by wind break.

Bedroom

Bedroom

Bathroom

Bathroom with Laundry

Bathroom with Laundry

Back

Outbuilding

Outbuilding