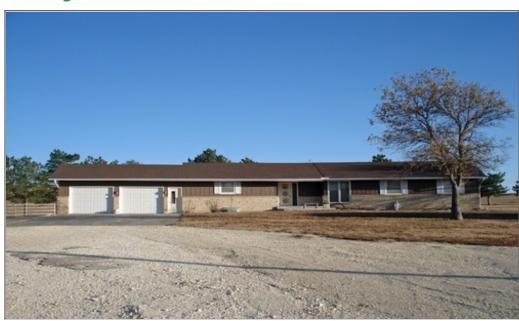

# For Sale 247 W Highway 181

#### \$600,000.00

Beds: 3.00 Baths: 2.00

Size: 2020 Sq. Ft. Year Built: 1972

Stories: 1

Garage: 2 Car Attached

Front

## **Property Details**

\$600,000.00 Price:

Beds: 3.00

Baths: 2.00

Property Size: 2020 Sq. Ft.

Lot Size: 45 Acres

Year Built: 1972

Style:

### Description

This is a beautiful well taken care of country property! Three bedroom, two bath, 2000 sq. ft. ranch style home built in 1972 located on 44 acres 8 miles South of Downs, Kansas on Hwy 181. This property also includes a large machine shed, bins, cattle pens with feed bunks, concrete silo, rural water with well surrounded by wind break.