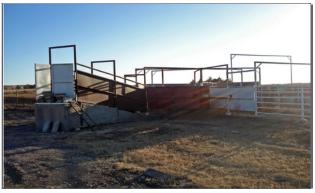

### Description

This is a beautiful well taken care of country property! Three bedroom, two bath, 2000 sq. ft. ranch style home built in 1972 located on 44 acres 8 miles South of Downs, Kansas on Hwy 181. This property also includes a large machine shed, bins, cattle pens with feed bunks, concrete silo, rural water with well surrounded by wind break.

### **Images**

Living Room

Living Room

**Dining Room** 

**Dining Room** 

Kitchen Kitchen

Bedroom

Bedroom