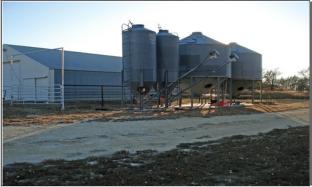

### Description

This is a beautiful well taken care of country property! Three bedroom, two bath, 2000 sq. ft. ranch style home built in 1972 located on 44 acres 8 miles South of Downs, Kansas on Hwy 181. This property also includes a large machine shed, bins, cattle pens with feed bunks, concrete silo, rural water with well surrounded by wind break.

### **Images**

Living Room

Living Room

**Dining Room** 

**Dining Room** 

Kitchen Kitchen

Bedroom

Bedroom