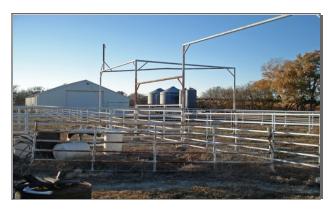

### Description

This is a beautiful well taken care of country property! Three bedroom, two bath, 2000 sq. ft. ranch style home built in 1972 located on 44 acres 8 miles South of Downs, Kansas on Hwy 181. This property also includes a large machine shed, bins, cattle pens with feed bunks, concrete silo, rural water with well surrounded by wind break.

### **Images**

Living Room

Living Room

**Dining Room** 

**Dining Room** 

Kitchen Kitchen

Bedroom

Bedroom