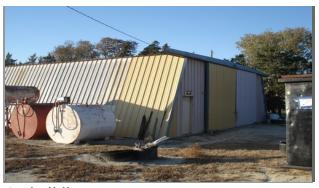

### Description

This is a beautiful well taken care of country property! Three bedroom, two bath, 2000 sq. ft. ranch style home built in 1972 located on 44 acres 8 miles South of Downs, Kansas on Hwy 181. This property also includes a large machine shed, bins, cattle pens with feed bunks, concrete silo, rural water with well surrounded by wind break.

Bedroom

Bedroom

Bathroom

Bathroom with Laundry

Bathroom with Laundry

Back

Outbuilding

Outbuilding